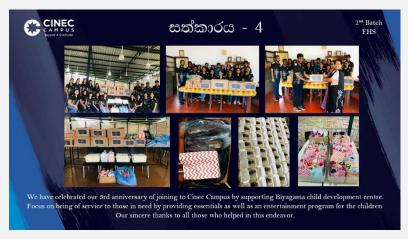

We, the students of the second batch of the faculty of Health sciences decided to strengthen the community by supporting the needy whenever possible and this time for the fourth phase of 'Sathkaraya' annual project we selected Viharamahadewi, a children development center in Biyagama, including 48 children and 10 staff members and joined hands with them after all required permissions and approvals were arranged.

As said, we visited the Children development center with the essentials we gathered from the donators. The day was well spent with a lot of fun and enjoyment including fun games and entertainment programs. At the end of the day, we didn't forget to provide gifts for the children.

## **Photographs**